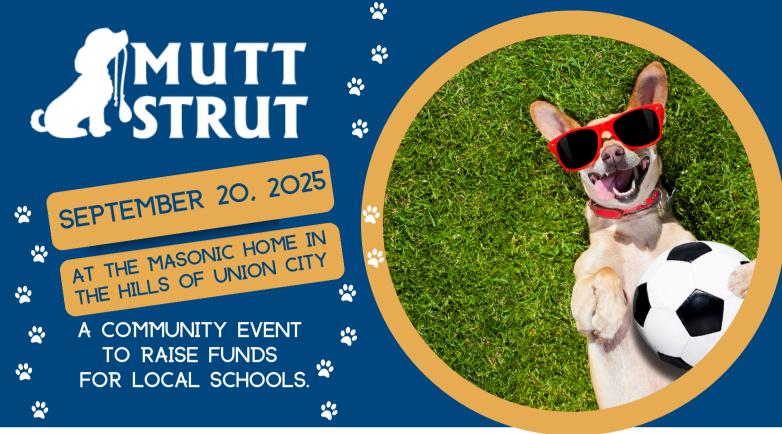

FREE VENDOR BOOTHS AVAILABLE FOR SPONSORS. ASK US HOW.

How to sponsor: Mail a check to New Haven Schools Foundation, P.O. Box 1574, Union City, CA 94587

Pay by credit card at https://muttstrut.org

Email helen@nhsfoundation.org with your instructions.