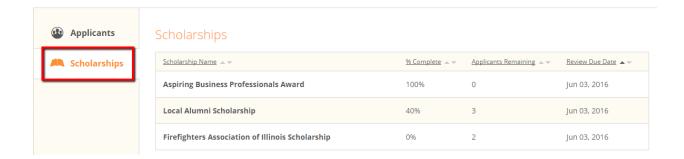

You will see your dashboard which displays a list of scholarships. These are the scholarships to which the applicants you will be reviewing have applied.

As the review process is underway, you will see percent complete (reviewed), number of applicants remaining to be scored, and the due date for each scholarship. Click the arrows next a column header to order (ascending or descending) by that particular value.