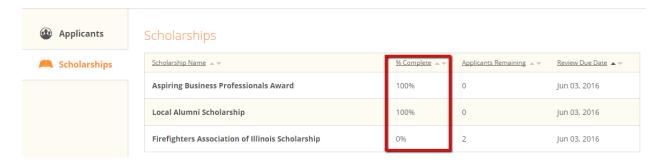

You are done reviewing for this award cycle when all scholarships display 100% complete.

Select the drop down at the top right of the screen to log out.