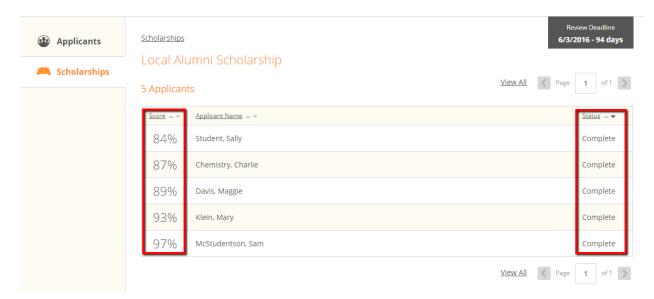

When you have reviewed all of your assigned applicants for the scholarship, click that scholarship's name link at the top of the page to see a summary of all applicants reviewed.

You will see the list of applicants assigned to you with their individual score percentages and review statuses.

After you have completed reviewing all of your applicants, your screen will resemble the following screen, with all applicants marked as "Complete." Click the "Scholarships" link at the top of the page to return you to the main dashboard page.