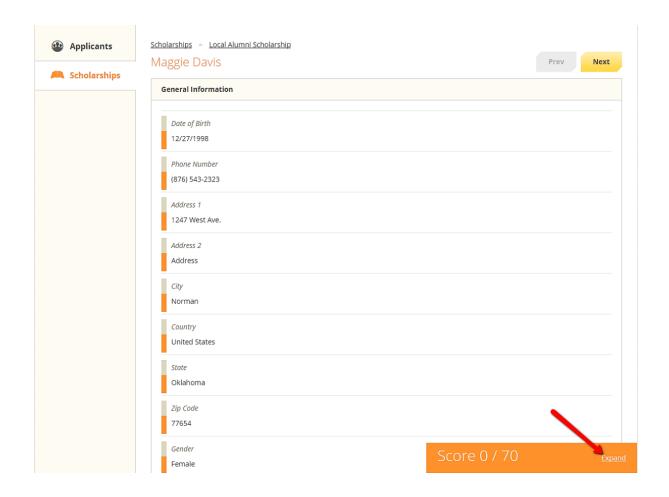

Click the "Expand" link in the lower right corner to expand the Score Card for Maggie's application.

Once the Score Card is expanded, it remains locked in the bottom right hand corner of the screen as you proceed with reviewing the applicant's responses. As you input scores, the total will be automatically calculated and saved. After you have completed scoring an applicant, click the "Next" button at the top right screen to proceed with reviewing the next applicant.