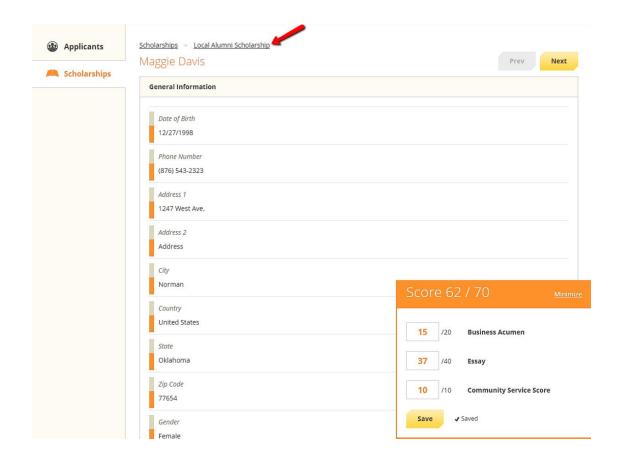

When you have reviewed all of your assigned applicants for the scholarship, click that scholarship's name link at the top of the page to see a summary of all applicants reviewed.

You will see the list of applicants assigned to you with their individual score percentages and review statuses.