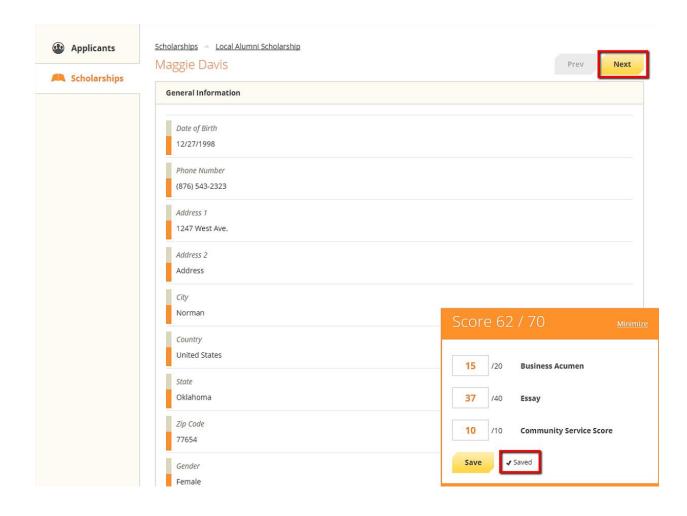

Click the "Expand" link in the lower right corner to expand the Score Card for Maggie's application.

Once the Score Card is expanded, it remains locked in the bottom right hand corner of the screen as you proceed with reviewing the applicant's responses. As you input scores, the total will be automatically calculated and saved. After you have completed scoring an applicant, click the "Next" button at the top right screen to proceed with reviewing the next applicant.