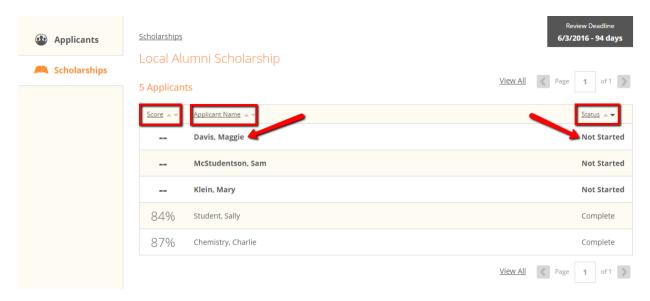

Get started reviewing by clicking on a scholarship.

You will be taken to a screen where you can see all the applicants who have applied for that scholarship.

Click on an applicant to begin reviewing his/her application. We will be walking through reviewing Maggie Davis in the example.