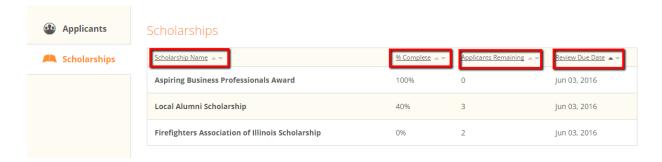

You will see your dashboard which displays a list of scholarships. These are the scholarships to which the applicants you will be reviewing have applied.

As the review process is underway, you will see percent complete (reviewed), number of applicants remaining to be scored, and the due date for each scholarship. Click the arrows next a column header to order (ascending or descending) by that particular value.