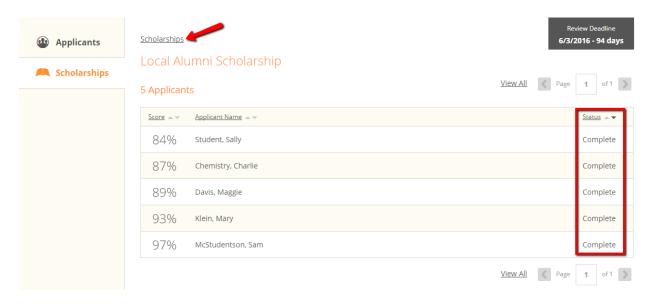

After you have completed reviewing all of your applicants, your screen will resemble the following screen, with all applicants marked as "Complete." Click the "Scholarships" link at the top of the page to return you to the main dashboard page.