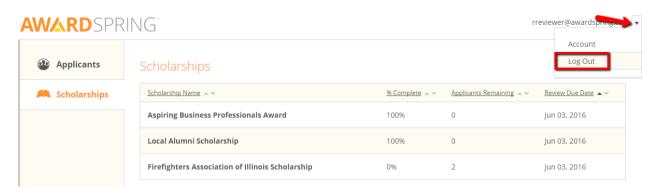

You are done reviewing for this award cycle when all scholarships display 100% complete.

Select the drop down at the top right of the screen to log out.